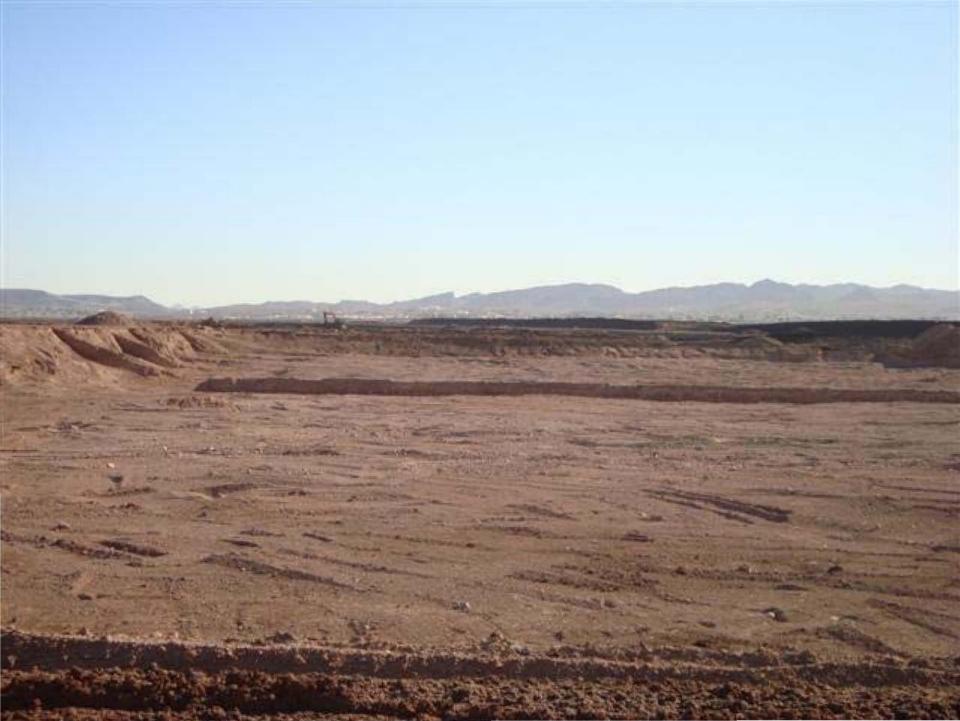

### **CAMU Phases**

## Remediation Update

- Air Monitoring Continues
  - Phase IIA in progress (2 monitors in Eastside, 2 in CAMU)
  - Phase III (haul road, Eastside, Slit Trenches) ongoing
- Remediation
  - In Progress [Waste Placed in CAMU = over 250,000 cu. yds.]
  - CAMU Phase I Waste placement in progress
  - CAMU Phase II Waste placement in progress
  - CAMU Phase IIIA Grading ongoing
  - CAMU Phase IIIB Contaminant excavation ongoing
  - BMI Landfill North Liner placement ongoing
  - TIMET Ponds Excavation/Drying Activities in 14 out of 15 ponds