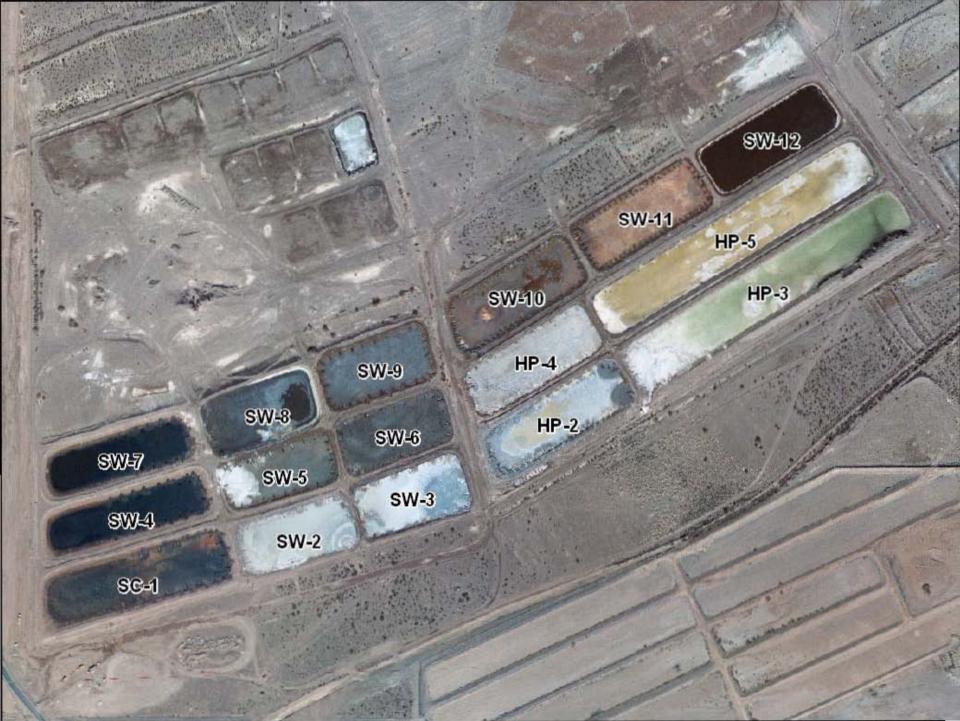

## Remediation Update

- Air Monitoring Continues
  - Phase IIA in progress (2 monitors in Eastside, 2 in CAMU)
  - Phase III (haul road, Eastside, Slit Trenches) ongoing
- Remediation
  - In Progress [Waste Placed in CAMU = over 250,000 cu. yds.]
  - CAMU Phase I Waste placement in progress
  - CAMU Phase II Waste placement in progress
  - CAMU Phase IIIA Grading ongoing
  - CAMU Phase IIIB Contaminant excavation ongoing
  - BMI Landfill North Liner placement ongoing
  - TIMET Ponds Excavation/Drying Activities in 14 out of 15 ponds