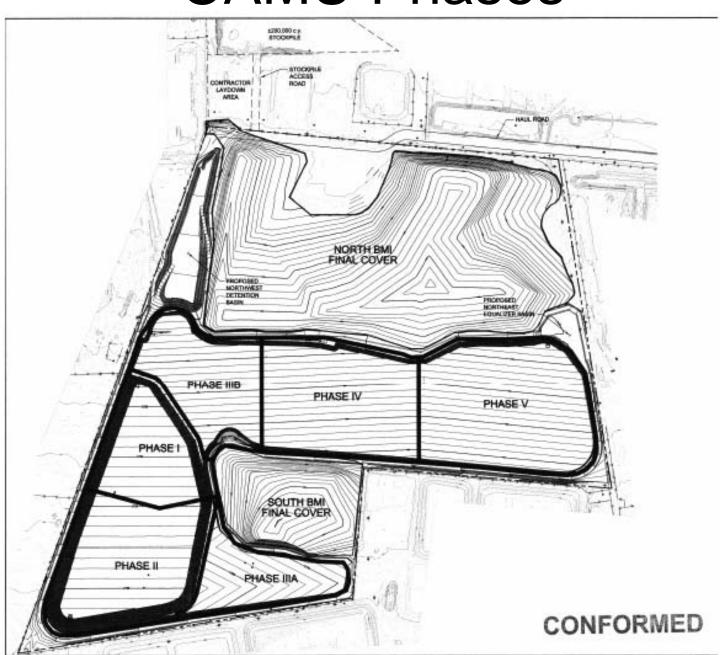

### **CAMU Phases**

## Remediation Update

- Air Monitoring Continues
  - Phase IIA in progress (2 monitors in Eastside, 2 in CAMU)
  - Phase III (haul road, Eastside, Slit Trenches) ongoing
- Remediation
  - In Progress [Waste Placed in CAMU = over 250,000 cu. yds.]
  - CAMU Phase I Waste placement in progress
  - CAMU Phase II Waste placement in progress
  - CAMU Phase IIIA Grading ongoing
  - CAMU Phase IIIB Contaminant excavation ongoing
  - BMI Landfill North Liner placement ongoing
  - TIMET Ponds Excavation/Drying Activities in 14 out of 15 ponds