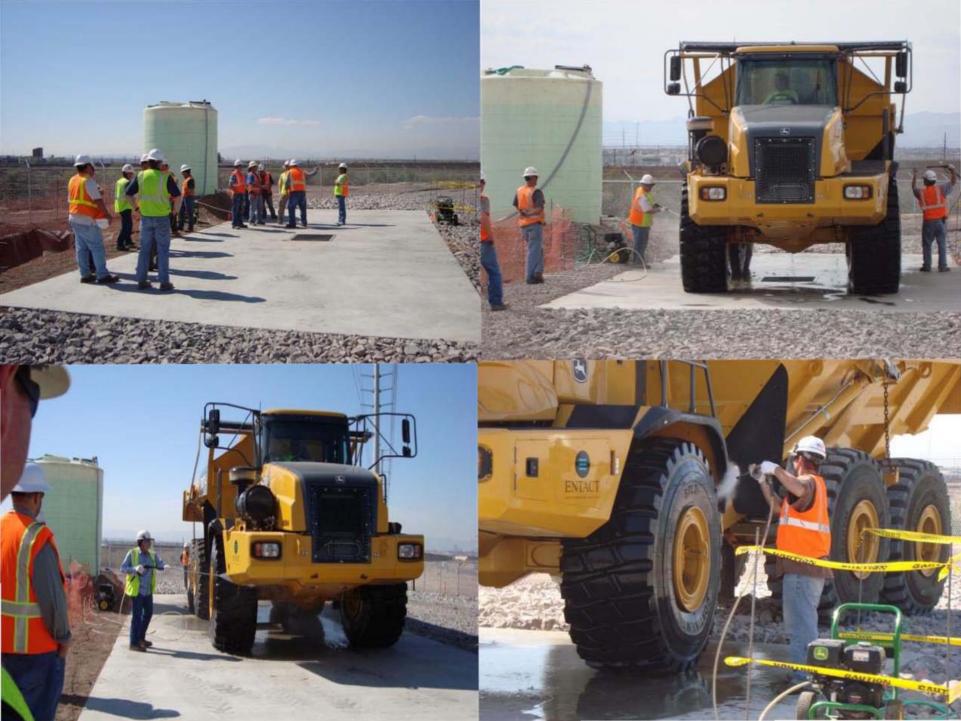

## Remediation Update

- Air Monitoring Continues
  - Phase IIA in progress (2 monitors in Eastside, 2 in CAMU)
  - Phase III (haul road, Eastside, Slit Trenches) ongoing
- Remediation
  - In Progress [Waste Placed in CAMU = over 250,000 cu. yds.]
  - CAMU Phase I Waste placement in progress
  - CAMU Phase II Waste placement in progress
  - CAMU Phase IIIA Grading ongoing
  - CAMU Phase IIIB Contaminant excavation ongoing
  - BMI Landfill North Liner placement ongoing
  - TIMET Ponds Excavation/Drying Activities in 14 out of 15 ponds

#### Waste Placement

Night Hauling

Compaction

**Proof Rolling** 