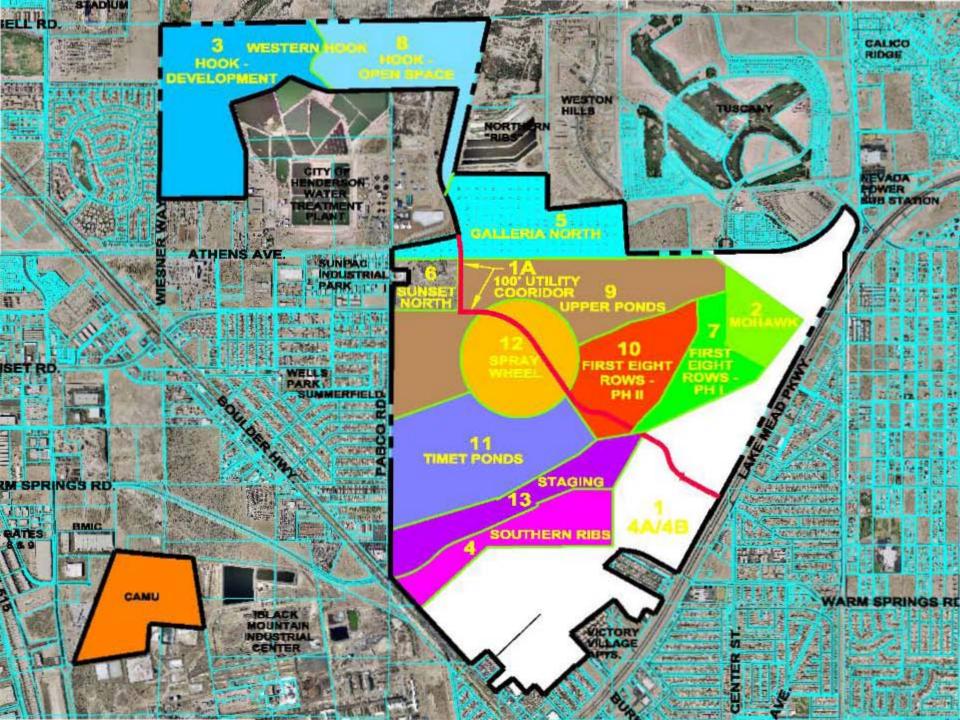

# Other Work Update

| <u>Sub-Areas Status</u>   |        |         |           |         |          |         |
|---------------------------|--------|---------|-----------|---------|----------|---------|
| Sub-Area Name             | Acres  | Samples | Locations | ConfSAP | C-Samp   | NFA     |
| Parcel 4A                 | 243.7  |         |           | Арр     | R1/R2    | Done    |
| Parcel 4B                 | 278.4  |         |           | Арр     | R1/R2/R3 | RA Prep |
| Utility Corridor          | 8.4    | 60      | 46        | Арр     | R1/R2/R3 | Done    |
| Mohawk                    | 54.74  | 98      | 38        | Арр     | R1/R2    | TBD     |
| Western Hook              | 226.95 | 279     | 129       | Арр     | R1       | TBD     |
| Southern RIBs             | 95.83  | 154     | 63        | Арр     | R1       | TBD     |
| Galleria North            | 144.25 | 212     | 96        | Арр     | Feb '09  | TBD     |
| SN Commercial             | 44.33  | 103     | 50        | Арр     | Jan '09  | TBD     |
| First Eight Rows-Phase II | 126.48 | 240     | 108       | TBD     | TBD      | TBD     |
| Open Space                | 151.33 | 336     | 151       | In Prep | TBD      | TBD     |
| Upper Ponds               | 283.3  | 407     | 183       | In Prep | TBD      | TBD     |
| First Eight Rows-Phase I  | 77.23  | 140     | 63        | TBD     | TBD      | TBD     |
| TIMET Ponds               | 209.89 | 391     | 176       | TBD     | TBD      | TBD     |
| Spray Wheel               | 128.71 | 180     | 81        | TBD     | TBD      | TBD     |
| Staging                   | 114.97 | 262     | 118       | TBD     | TBD      | TBD     |
|                           | 2189   | 3147    | 1302      |         |          |         |