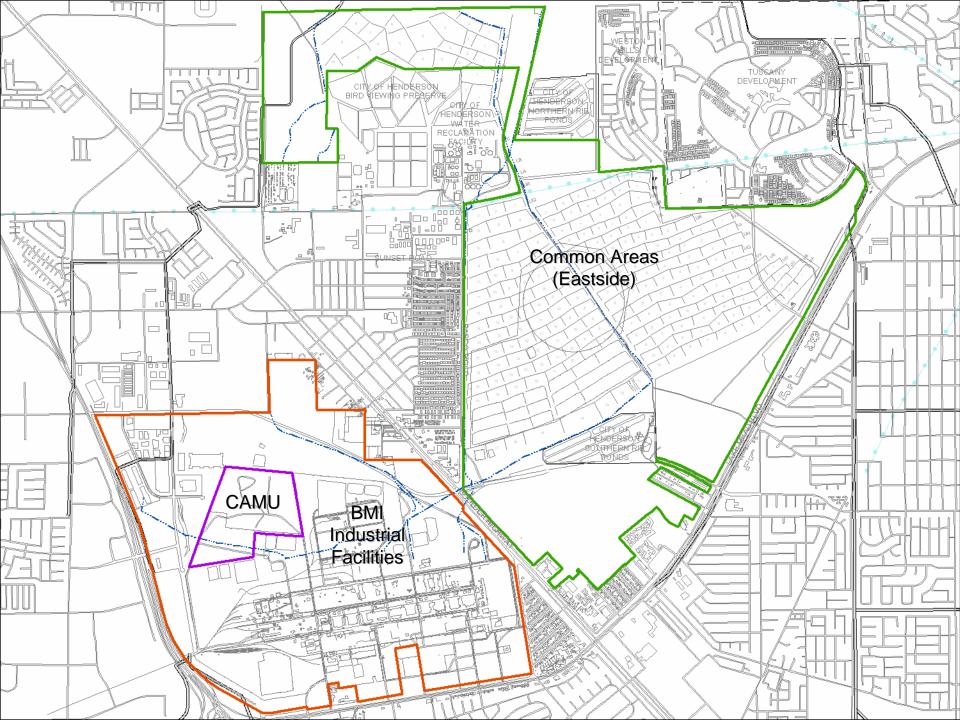

#### **Basic Remediation Company**

# Restoration Advisory Committee Meeting

Dr. Ranajit (Ron) Sahu Project Manager January 8, 2009

## **Topics**

- Introductions and Approval of Minutes (Transcript)
- Remediation Update
- Other Work Update
- Planned Activities
- Next Meeting April 9, 2009
- Subsequent Meetings July 9, 2009, October 8, 2009 and January 7, 2010.





### **CAMU Phases**







## Remediation Update

- Air Monitoring Continues
  - Phase IIA in progress (2 monitors in Eastside, 2 in CAMU)
  - Phase III (haul road, Eastside, Slit Trenches) ongoing
- Remediation
  - In Progress [Waste Placed in CAMU = over 250,000 cu. yds.]
  - CAMU Phase I Waste placement in progress
  - CAMU Phase II Waste placement in progress
  - CAMU Phase IIIA Grading ongoing
  - CAMU Phase IIIB Contaminant excavation ongoing
  - BMI Landfill North Liner placement ongoing
  - TIMET Ponds Excavation/Drying Activities in 14 out of 15 ponds







Subgrade Prep

Subgrade Slope Compaction

Final Subgrade

#### Phase I & Phase II



Waste Placement



**Liner Installation** 







GCL and GML Placement

Fusion Welding

**Trial Weld** 







Fitting Liner

Extrusion We