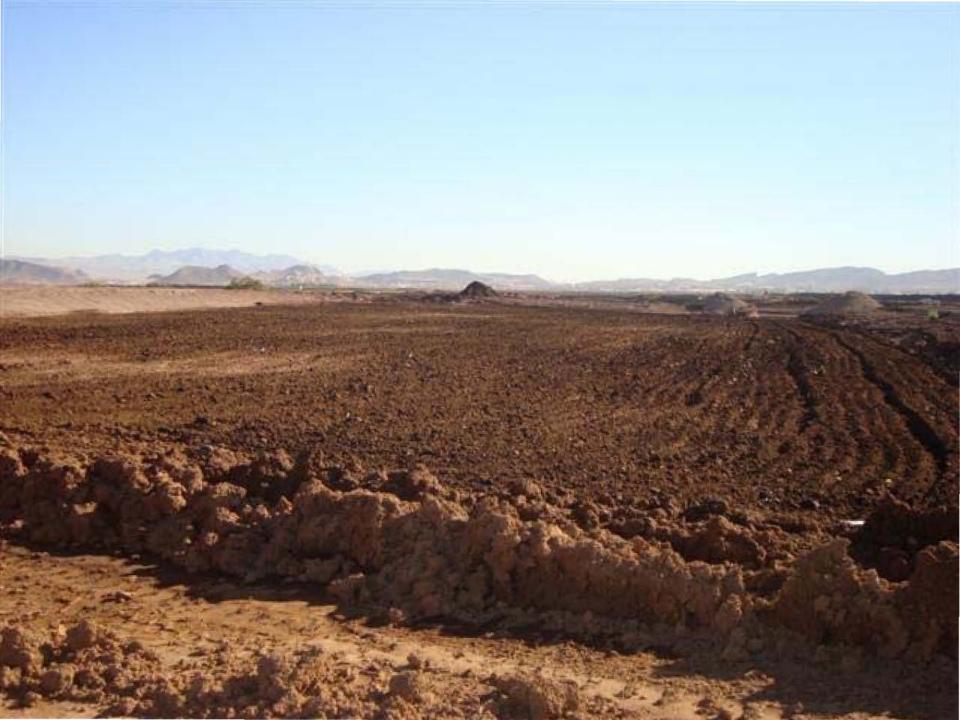

### **CAMU Phases**

## Remediation Update

- Air Monitoring Continues
  - Phase IIA in progress (2 monitors in Eastside, 2 in CAMU)
  - Phase III (haul road, Eastside, Slit Trenches) ongoing
- Remediation
  - In Progress [Waste Placed in CAMU = over 250,000 cu. yds.]
  - CAMU Phase I Waste placement in progress
  - CAMU Phase II Waste placement in progress
  - CAMU Phase IIIA Grading ongoing
  - CAMU Phase IIIB Contaminant excavation ongoing
  - BMI Landfill North Liner placement ongoing
  - TIMET Ponds Excavation/Drying Activities in 14 out of 15 ponds