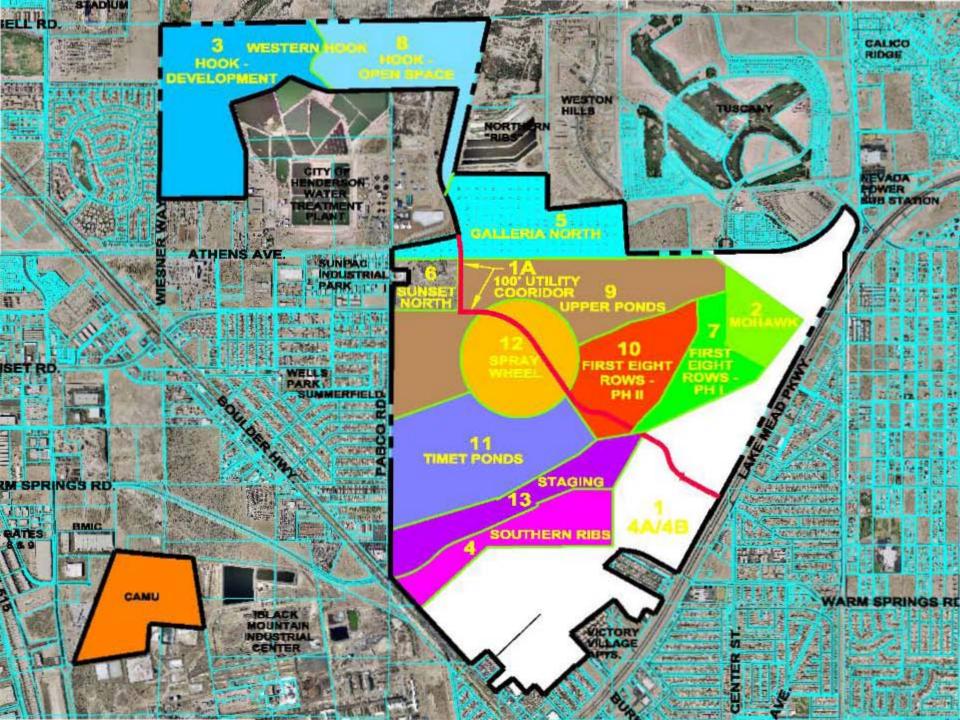

### **CAMU Phases**

# Other Work Update

| <u>Sub-Areas Status</u>   |        |         |           |         |          |         |
|---------------------------|--------|---------|-----------|---------|----------|---------|
| Sub-Area Name             | Acres  | Samples | Locations | ConfSAP | C-Samp   | NFA     |
| Parcel 4A                 | 243.7  |         |           | Арр     | R1/R2    | Done    |
| Parcel 4B                 | 278.4  |         |           | Арр     | R1/R2/R3 | RA Prep |
| Utility Corridor          | 8.4    | 60      | 46        | Арр     | R1/R2/R3 | Done    |
| Mohawk                    | 54.74  | 98      | 38        | Арр     | R1/R2    | TBD     |
| Western Hook              | 226.95 | 279     | 129       | Арр     | R1       | TBD     |
| Southern RIBs             | 95.83  | 154     | 63        | Арр     | R1       | TBD     |
| Galleria North            | 144.25 | 212     | 96        | Арр     | Feb '09  | TBD     |
| SN Commercial             | 44.33  | 103     | 50        | Арр     | Jan '09  | TBD     |
| First Eight Rows-Phase II | 126.48 | 240     | 108       | TBD     | TBD      | TBD     |
| Open Space                | 151.33 | 336     | 151       | In Prep | TBD      | TBD     |
| Upper Ponds               | 283.3  | 407     | 183       | In Prep | TBD      | TBD     |
| First Eight Rows-Phase I  | 77.23  | 140     | 63        | TBD     | TBD      | TBD     |
| TIMET Ponds               | 209.89 | 391     | 176       | TBD     | TBD      | TBD     |
| Spray Wheel               | 128.71 | 180     | 81        | TBD     | TBD      | TBD     |
| Staging                   | 114.97 | 262     | 118       | TBD     | TBD      | TBD     |
|                           | 2189   | 3147    | 1302      |         |          |         |