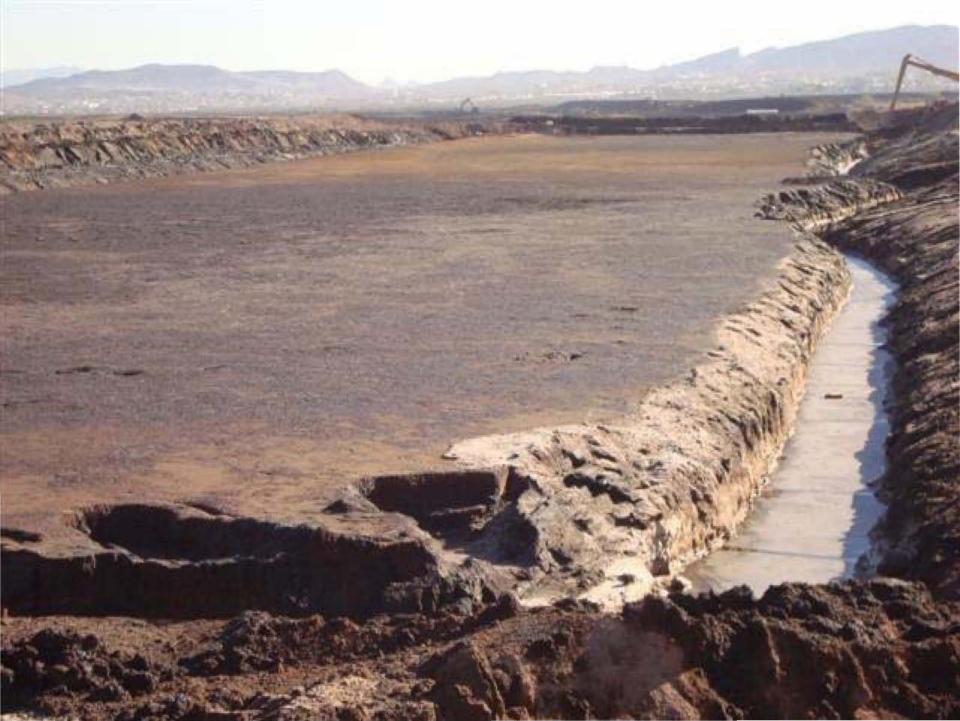

### **CAMU Phases**

## Remediation Update

- Air Monitoring Continues
  - Phase IIA in progress (2 monitors in Eastside, 2 in CAMU)
  - Phase III (haul road, Eastside, Slit Trenches) ongoing
- Remediation
  - In Progress [Waste Placed in CAMU = over 250,000 cu. yds.]
  - CAMU Phase I Waste placement in progress
  - CAMU Phase II Waste placement in progress
  - CAMU Phase IIIA Grading ongoing
  - CAMU Phase IIIB Contaminant excavation ongoing
  - BMI Landfill North Liner placement ongoing
  - TIMET Ponds Excavation/Drying Activities in 14 out of 15 ponds