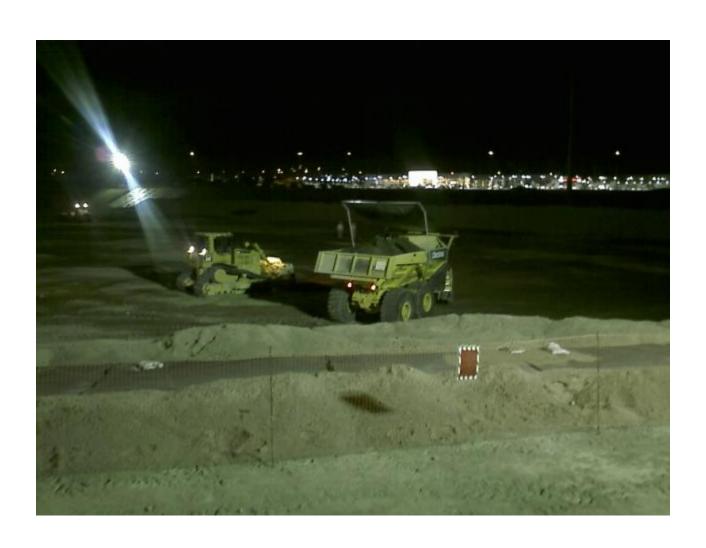

I Waste placement in progress
  - CAMU Phase IIIA Grading ongoing
  - CAMU Phase IIIB Contaminant excavation ongoing
  - BMI Landfill North Liner placement ongoing
  - TIMET Ponds Excavation/Drying Activities in 14 out of 15 ponds







Subgrade Prep

Subgrade Slope Compaction

Final Subgrade

#### Phase I & Phase II



Waste Placement



**Liner Installation** 







GCL and GML Placement

Fusion Welding

**Trial Weld** 







Fitting Liner

Extrusion Welding

Vacuum Testing







Destructive Sample

Vadose Sump

Vadose Sump







Geocomposite Seaming

Final Geocomposite

Weather Proofing

# LCRS Piping









Preparing & Welding HDPE Pipe

# **Operations Layer**









Screening

Power Screening

Power Screening







Placing & Spreading Operations Layer

#### Waste Placement









Night Hauling

Compaction

**Proof Rolling** 

#### BMI north landfill









Subgrade Prep

GCL Placement

GML Placement





















# Other Work Update

| <u>Sub-Areas Status</u>   |        |         |           |         |          |         |
|---------------------------|--------|---------|-----------|---------|----------|---------|
| Sub-Area Name             | Acres  | Samples | Locations | ConfSAP | C-Samp   | NFA     |
| Parcel 4A                 | 243.7  |         |           | Арр     | R1/R2    | Done    |
| Parcel 4B                 | 278.4  |         |           | Арр     | R1/R2/R3 | RA Prep |
| Utility Corridor          | 8.4    | 60      | 46        | Арр     | R1/R2/R3 | Done    |
| Mohawk                    | 54.74  | 98      | 38        | Арр     | R1/