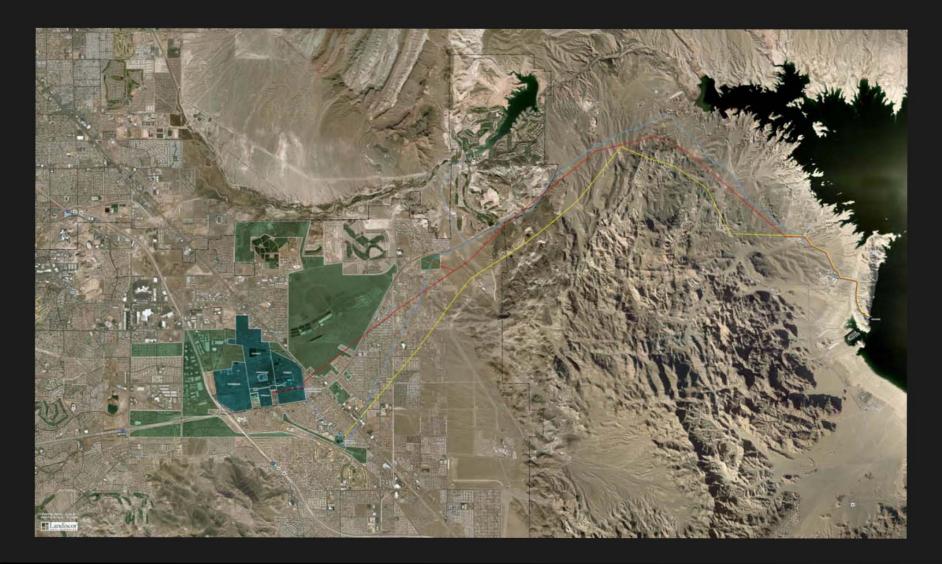

#### LandWell 2200 Master Plan





# Context Map

# LandWell 2200 Master Plan





# Site Map

# LandWell 2200 Master Plan





# **Regional Significance**

# LandWell 2200 Master Plan





# Connectivity

### LandWell 2200 Master Plan

Major Streets Network





# **Open Space Plan**

#### LandWell 2200 Master Plan



#### Park & Open Space Master Plan



Las Vegas Wash Park



**Central Park** 

# Parks & Open Space

- 2 Community Parks
- 12 Neighborhood Parks
- 2 Linear Park Trail Corridors
- Pocket Parks & Plazas
  - 0.5 Acres for every 200 units
  - Walkways throughout

THE LANDWELL COMPANY

# Landwell East Master Plan



THE JDW/FLL

#### Program

- Size -2,197 Acres
- Dwelling Units 15,000
- Mixed Use Centers

   Urban Core
   147 acres, 822,000 SF
   Lake Mead Village Center
   75 acres, 1,280,000 SF
   Galleria Village Center
   53 acres, 517,000 SF
- Employ