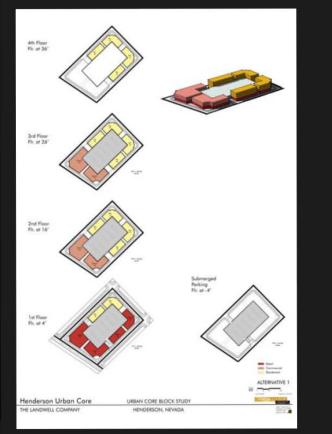

| 5                                        | 8.                            | Resilential<br>Storefunger | Na                      |
|                                                                                                        | Medium D<br>Breditania B<br>fronting s                             | wildings -                      | 25                         | Detached<br>Sidewalk | ŗ                                        | 8.                            | Residential<br>Streetscape | NA                      |



# Mass Transit - BRT

#### LandWell 2200 Master Plan



#### Boulder Highway BRT Line



Restoration Advisory Committee October 11, 2007

#### Landwell Center & Transfer Station

# Gaming

# LandWell 2200 Master Plan





### **Block Plan**

### LandWell 2200 Master Plan







LANDWELL COMPANY





# Village Centers

#### LandWell 2200 Master Plan





# Village Center Principles

# LandWell 2200 Master Plan



Lake Mead Village Center



- A people place
- Main street
- Buildings form spaces
- Second floor offices
- Focal architecture
- The Plaza

LANDWELL COMPANY

# Connectivity

### LandWell 2200 Master Plan





# **Street Frontage Standards**

# LandWell 2200 Master Plan

| ingrum s for Illustrative purposes only. See<br>Street Cross Sections, Exhibit 52 | Buildings                                                      |                 | Walks + Trails                   |       |          | Landsraping + Walls +<br>Landform |                         |
|-----------------------------------------------------------------------------------|----------------