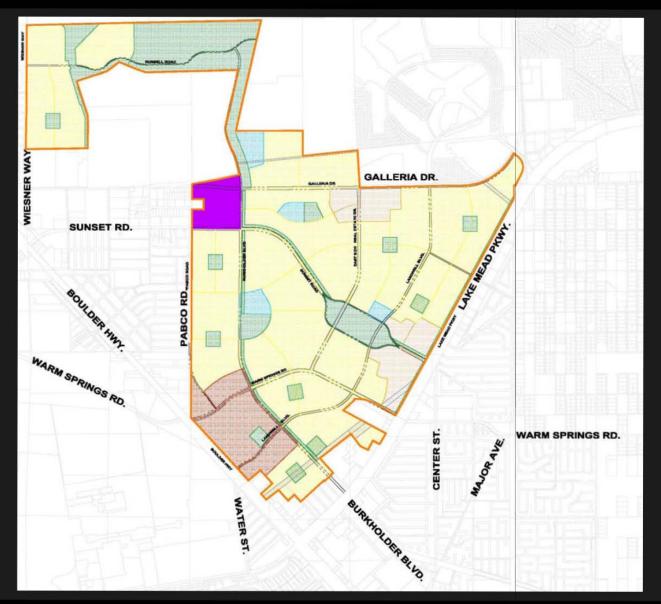

| 70% of the street<br>frontage sourt have<br>building facades | 25'             | Detached  | 5'    | a*        | ED, RO                            | ,                     |
| Velghharhaad Neat Streets                                                         |                                                              |                 |           |       |           |                                   |                       |
|                                                                                   | 30% Front                                                    | 25'             | Detached  | e     | 5'        | ED, RO                            | ,                     |



#### LandWell 2200 Master Plan

# **Business Center**





# Schools

# LandWell 2200 Master Plan



- 3 Elementary Schools
- 1 Middle School



Public Workshop Planning Commission Development Agreement 1st Council Hearing Development Agreement Council Approval Begin Infrastructure Construction Begin First Home Horizontal Construction Begin First Home Vertical Construction First Home Occupied July 26, 2007 August 16, 2007 September 4, 2007 September 18, 2007 December 2007 October 2008 April 2009 September 2009



- 2197 Acres
- 15000 Dwelling Units
- Density 6.82 DUA (Inspirada is 6.96 DUA)
- 2.2 Million Square Feet or 275 Acres of Commercial/Retail/Gaming
- 3 Elementary School Site and 1 Middle School Site
- 490 Acres Open Space
- 58 Acres of Business Center



# **A** Continuation