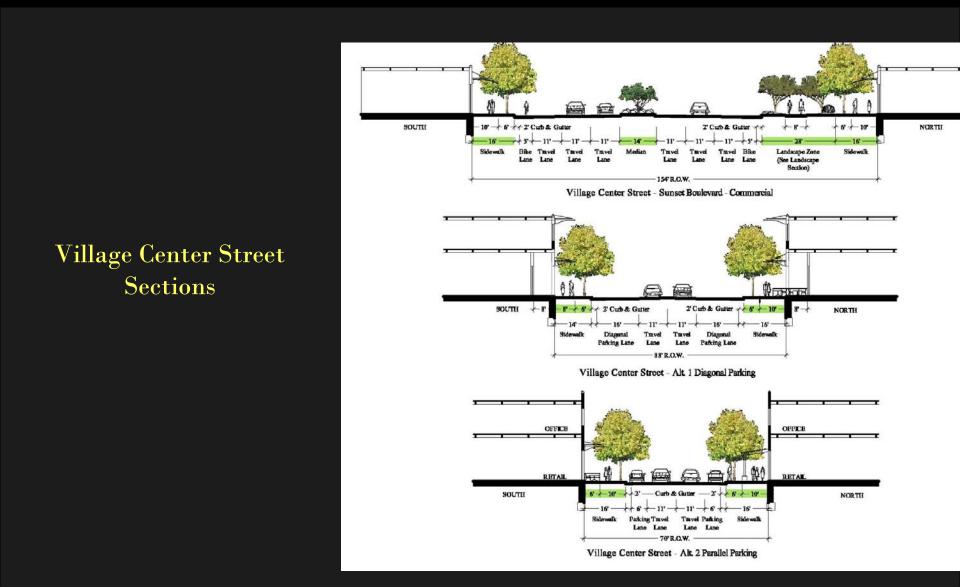

| Detached<br>Sidewalk | ŗ                                        | 8.                            | Residential<br>Streetscape | NA                      |



# Mass Transit - BRT

#### LandWell 2200 Master Plan



#### Boulder Highway BRT Line



Restoration Advisory Committee October 11, 2007

#### Landwell Center & Transfer Station

# Gaming

# LandWell 2200 Master Plan





### **Block Plan**

### LandWell 2200 Master Plan







LANDWELL COMPANY





# Village Centers

#### LandWell 2200 Master Plan





# Village Center Principles

# LandWell 2200 Master Plan



Lake Mead Village Center



- A people place
- Main street
- Buildings form spaces
- Second floor offices
- Focal architecture
- The Plaza

LANDWELL COMPANY

# Connectivity

### LandWell 2200 Master Plan





# **Street Frontage Standards**

# LandWell 2200 Master Plan

| ingrum s for Illustrative purposes only. See<br>Street Cross Sections, Exhibit 52 | Buildings                                                      |                 | Walks + Trails                   |       |          | Landsraping + Walls +<br>Landform |                         |
|-----------------------------------------------------------------------------------|----------------------------------------------------------------|-----------------|----------------------------------|-------|----------|-----------------------------------|-------------------------|
| Street Type                                                                       | Building Type + Frontage                                       | Building Heig