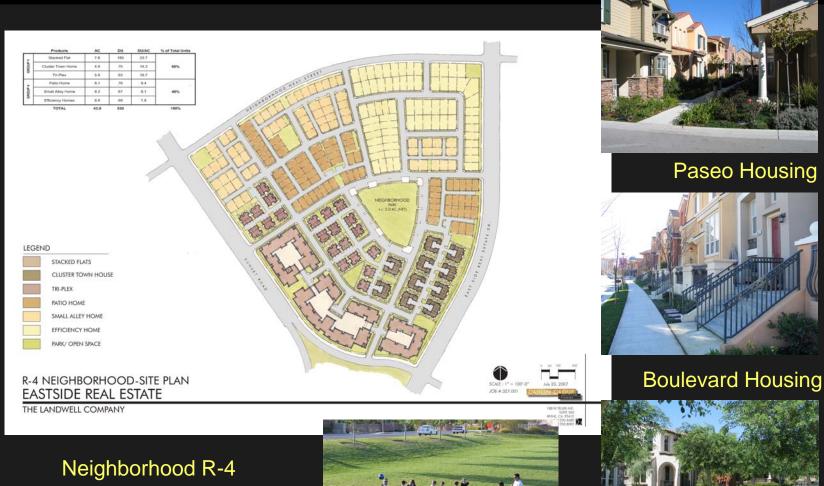

enter
   53 acres, 517,000 SF
- Employment Center 58 acres
- Parks & Open Space 490 acres
- Three Elementary schools 30 acres
- Jr. High School 20 acres

# Neighborhood Plan

### LandWell 2200 Master Plan





# Connectivity

#### LandWell 2200 Master Plan



# Restoration Advisory Committee October 11, 2007

# Neighborhood Street Sections



# **Product Types and Mix**

#### LandWell 2200 Master Plan



LANDWELL COMPANY

# **Product Types and Mix**

THE DW/FL1



**Neighborhood Product Mix Requirements** 

- 3 Different Product Types
- 1 Product from Groups 1-3
- 1 Product from Groups 4-5
- 60% Maximum for any one Product Type
- 10% Minimum for any Product Type

#### Product Diversity

- 3 Varied Models per Product
- 3 Architectural Styles for Each Model

### LandWell 2200 Master Plan





Single Family Restoration Advisory Committee October 11, 2007



# Sample Plan









# Sample Plan

# LandWell 2200 Master Plan





#### **Urban Core**

# LandWell 2200 Master Plan





#### **Urban Core**





- Center of Regional Significance
- Economic Engine for Downtown Henderson
- Main Street
- Gaming and Entertainment anchor
- Urban Housing
- Urban Connections to Neighborhoods



THE LANDWELL COMPANY

#### **Urban Core**

### LandWell 2200 Master Plan



THE LANDWELL COMPANY

# **Urban Core Rendering**

#### LandWell 2200 Master Plan





Connectivity

#### **Urban Core Street Section**





# **Street Frontage Standards**

# LandWell 2200 Master Plan

| Street Type<br>Diagrams for illustrative purposes only.<br>See Street Cross Sections, Exhibit 5.2