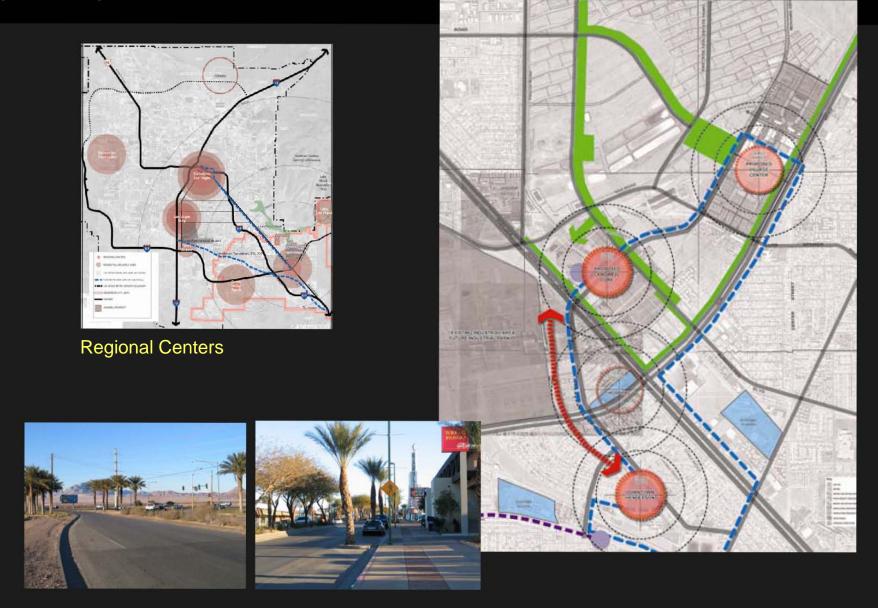

#### LandWell 2200 Master Plan





# Context Map

# LandWell 2200 Master Plan





# Site Map

# LandWell 2200 Master Plan





# **Regional Significance**

# LandWell 2200 Master Plan





# Connectivity

### LandWell 2200 Master Plan

Major Streets Network





# **Open Space Plan**

#### LandWell 2200 Master Plan



#### Park & Open Space Master Plan



Las Vegas Wash Park



**Central Park** 

# Parks & Open Space

- 2 Community Parks
- 12 Neighborhood Parks
- 2 Linear Park Trail Corridors
- Pocket Parks & Plazas
  - 0.5 Acres for every 200 units
  - Walkways throughout

THE LANDWELL COMPANY

# Landwell East Master Plan



THE JDW/FLL

#### Program

- Size -2,197 Acres
- Dwelling Units 15,000
- Mixed Use Centers

   Urban Core
   147 acres, 822,000 SF
   Lake Mead Village Center
   75 acres, 1,280,000 SF
   Galleria Village Center
   53 acres, 517,000 SF
- Employment Center 58 acres
- Parks & Open Space 490 acres
- Three Elementary schools 30 acres
- Jr. High School 2