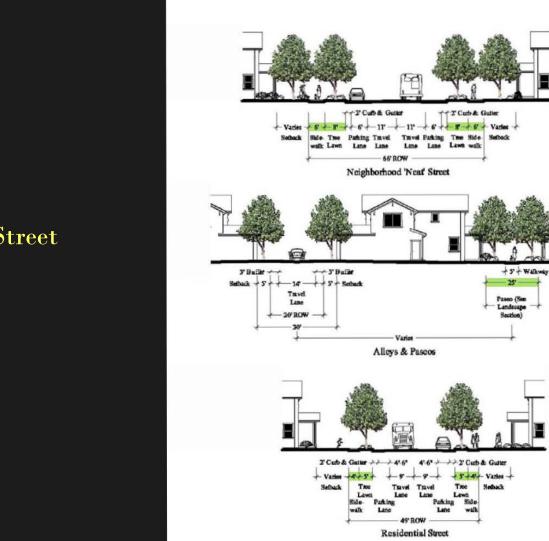

l 2200 Master Plan



#### Park & Open Space Master Plan



Las Vegas Wash Park



**Central Park** 

# Parks & Open Space

- 2 Community Parks
- 12 Neighborhood Parks
- 2 Linear Park Trail Corridors
- Pocket Parks & Plazas
  - 0.5 Acres for every 200 units
  - Walkways throughout

THE LANDWELL COMPANY

# Landwell East Master Plan



THE JDW/FLL

#### Program

- Size -2,197 Acres
- Dwelling Units 15,000
- Mixed Use Centers

   Urban Core
   147 acres, 822,000 SF
   Lake Mead Village Center
   75 acres, 1,280,000 SF
   Galleria Village Center
   53 acres, 517,000 SF
- Employment Center 58 acres
- Parks & Open Space 490 acres
- Three Elementary schools 30 acres
- Jr. High School 20 acres

# Neighborhood Plan

### LandWell 2200 Master Plan





# Connectivity

#### LandWell 2200 Master Plan



# Restoration Advisory Committee October 11, 2007

# Neighborhood Street Sections



# **Product Types and Mix**

#### LandWell 2200 Master Plan



LANDWELL COMPANY

# **Product Types and Mix**

THE DW/FL1



**Neighborhood Product Mix Requirements** 

- 3 Different Product Types
- 1 Product from Groups 1-3
- 1 Product from Groups 4-5
- 60% Maximum for any one Product Type
- 10% Minimum for any Product Type

#### Product Diversity

- 3 Varied Models per Product
- 3 Architectural Styles for Each Model

### LandWell 2200 Master Plan





Single Family Restoration Advisory Committee October 11, 2007



# Sample Plan









# Sample Plan

# LandWell 2200 Master Plan





#### **Urban Core**

# LandWell 2200 Master Plan





#### **Urban Core**





- Center of Regional Significance
- Econo