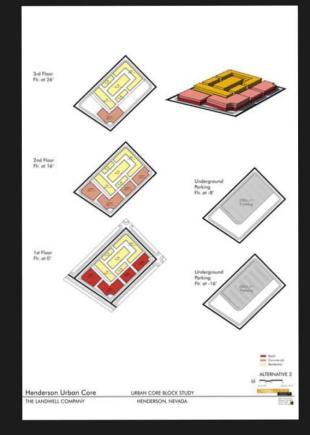

| 8.                            | Resilential<br>Storefunger | Na                      |
|                                                                                                        | Medium D<br>Breditania B<br>fronting s                             | wildings -                      | 25                         | Detached<br>Sidewalk | ŗ                                        | 8.                            | Residential<br>Streetscape | NA                      |



# Mass Transit - BRT

#### LandWell 2200 Master Plan



#### Boulder Highway BRT Line



Restoration Advisory Committee October 11, 2007

#### Landwell Center & Transfer Station

# Gaming

# LandWell 2200 Master Plan





### **Block Plan**

### LandWell 2200 Master Plan







LANDWELL COMPANY





# Village Centers

#### LandWell 2200 Master Plan





# Village Center Principles

# LandWell 2200 Master Plan



Lake Mead Village Center



- A people place
- Main street
- Buildings form spaces
- Second floor offices
- Focal architecture
- The Plaza

LANDWELL COMPANY

# Connectivity

### LandWell 2200 Master Plan





# **Street Frontage Standards**

# LandWell 2200 Master Plan

| ingrum s for Illustrative purposes only. See<br>Street Cross Sections, Exhibit 52 | Buildings                                                      |                 | Walks + Trails                   |       |          | Landsraping + Walls +<br>Landform |                         |
|-----------------------------------------------------------------------------------|--------------------