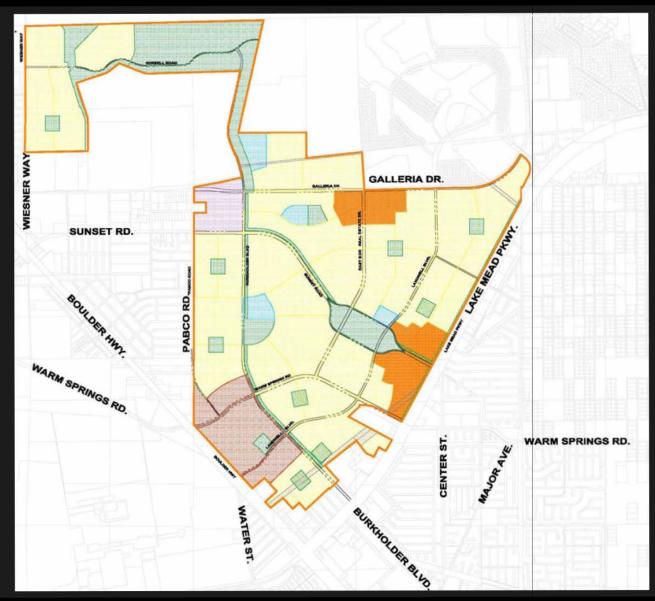

silential<br>Storefunger | Na                      |
|                                                                                                        | Medium D<br>Breditania B<br>fronting s                             | wildings -                      | 25                         | Detached<br>Sidewalk | ŗ                                        | 8.                            | Residential<br>Streetscape | NA                      |



# Mass Transit - BRT

#### LandWell 2200 Master Plan



#### Boulder Highway BRT Line



Restoration Advisory Committee October 11, 2007

#### Landwell Center & Transfer Station

# Gaming

# LandWell 2200 Master Plan





### **Block Plan**

### LandWell 2200 Master Plan







LANDWELL COMPANY





# Village Centers

#### LandWell 2200 Master Plan





# Village Center Principles

# LandWell 2200 Master Plan



Lake Mead Village Center



- A people place
- Main street
- Buildings form spaces
- Second floor offices
- Focal architecture
- The Plaza

LANDWELL COMPANY

# Connectivity

### LandWell 2200 Master Plan





# **Street Frontage Standards**

# LandWell 2200 Master Plan

| ingrum s for Illustrative purposes only. See<br>Street Cross Sections, Exhibit 52 | Buildings                                                      |                 | Walks + Trails                   |       |          | Landsraping + Walls +<br>Landform |                         |
|-----------------------------------------------------------------------------------|----------------------------------------------------------------|-----------------|------------