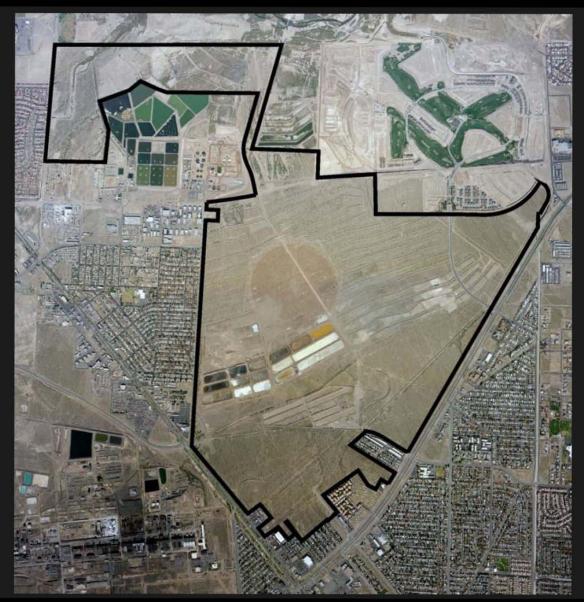

#### LandWell 2200 Master Plan





# Context Map

# LandWell 2200 Master Plan





# Site Map

# LandWell 2200 Master Plan





# **Regional Significance**

# LandWell 2200 Master Plan





# Connectivity

### LandWell 2200 Master Plan

Major Streets Network





# **Open Space Plan**

#### LandWell 2200 Master Plan



#### Park & Open Space Master Plan



Las Vegas Wash Park



**Central Park** 

# Parks & Open Space

- 2 Community Parks
- 12 Neighborhood Parks
- 2 Linear Park Trail Corridors
- Pocket Parks & Plazas
  - 0.5 Acres for every 200 units
  - Walkways throughout

THE LANDWELL COMPANY

# Landwell East Master Plan



THE JDW/FLL

#### Program

- Size -2,197 Acres
- Dwelling Units 15,000
- Mixed Use Centers

   Urban Core
   147 acres, 822,000 SF
   Lake Mead Village Center
   75 acres, 1,280,000 SF
   Galleria Village Center
   53 acres, 517,000 SF
- Employment Center 58 acres
- Parks & Open Space 490