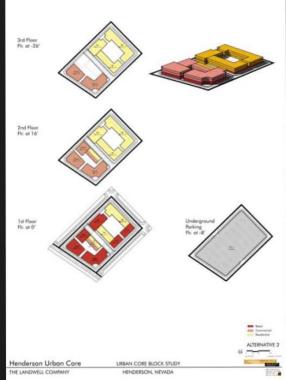

5                                        | 8.                            | Resilential<br>Storefunger | Na                      |
|                                                                                                        | Medium D<br>Breditania B<br>fronting s                             | wildings -                      | 25                         | Detached<br>Sidewalk | ŗ                                        | 8.                            | Residential<br>Streetscape | NA                      |



# Mass Transit - BRT

#### LandWell 2200 Master Plan



#### Boulder Highway BRT Line



Restoration Advisory Committee October 11, 2007

#### Landwell Center & Transfer Station

# Gaming

# LandWell 2200 Master Plan





### **Block Plan**

### LandWell 2200 Master Plan







LANDWELL COMPANY





# Village Centers

#### LandWell 2200 Master Plan





# Village Center Principles

# LandWell 2200 Master Plan



Lake Mead Village Center



- A people place
- Main street
- Buildings form spaces
- Second floor offices
- Focal architecture
- The Plaza

LANDWELL COMPANY

# Connectivity

### LandWell 2200 Master Plan





# **Street Frontage Standards**

# LandWell 2200 Master Plan

| ingrum s for Illustrative purposes only. See<br>Street Cross Sections, Exhibit 52 | Buildings                                                      |                 | Walks + Trails                   |       |          | Landsraping + Walls +<br>Landform |                         |
|-----------------------------------------------------------------------------------|------------------