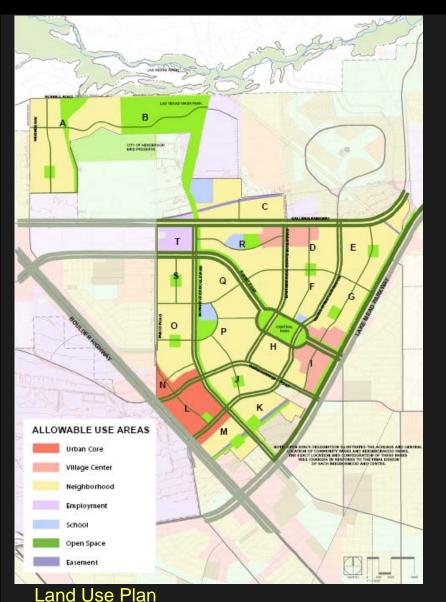

#### LandWell 2200 Master Plan





# Context Map

# LandWell 2200 Master Plan





# Site Map

# LandWell 2200 Master Plan





# **Regional Significance**

# LandWell 2200 Master Plan





# Connectivity

### LandWell 2200 Master Plan

Major Streets Network





# **Open Space Plan**

#### LandWell 2200 Master Plan



#### Park & Open Space Master Plan



Las Vegas Wash Park



**Central Park** 

# Parks & Open Space

- 2 Community Parks
- 12 Neighborhood Parks
- 2 Linear Park Trail Corridors
- Pocket Parks & Plazas
  - 0.5 Acres for every 200 units
  - Walkways throughout

THE LANDWELL COMPANY

# Landwell East Master Plan



THE JDW/FLL

#### Program

- Size -2,197 Acres
- Dwelling Units 15,000
- Mixed Use Centers

   Urban Core
   147 acres, 822,000 SF
   Lake Mead Village Center
   75 acres, 1,280,000 SF
   Galleria Village Center
   53 acres, 517,000 SF
- Employment Center 58 acres
- Parks & Open Space 490 acres
- Three Elementary schools 30 acres
- Jr. High School 20 acres

# Neighborhood Plan

### LandWell 2200 Master Plan





# Connectivity

#### LandWell 2200 Master Plan



# Restoration Advisory Committee October 11, 2007

# Neighborhood Street Sections



# **Product Types and Mix**

#### LandWell 2200 Master Plan



LANDWELL COMPANY

# **Product Types and Mix**

THE DW/FL1



**Neighborhood Product Mix Requirements** 

- 3 Different Product Types
- 1 Product from Groups 1-3
- 1 Product from Groups