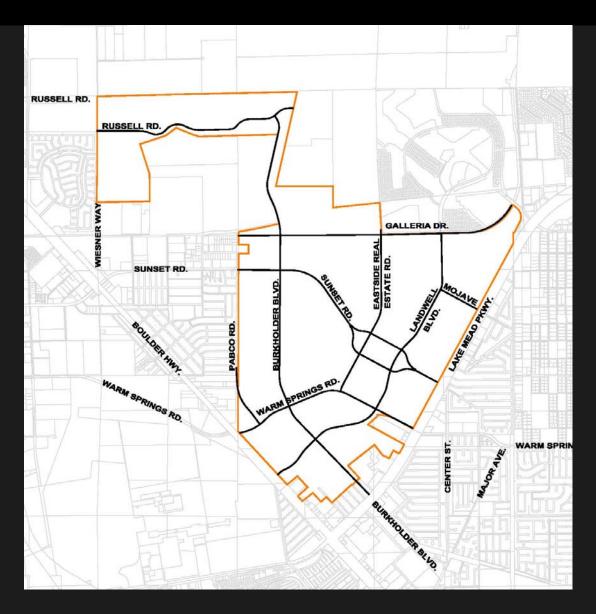

#### LandWell 2200 Master Plan





# Context Map

# LandWell 2200 Master Plan





# Site Map

# LandWell 2200 Master Plan





# **Regional Significance**

# LandWell 2200 Master Plan





# Connectivity

### LandWell 2200 Master Plan

Major Streets Network





# **Open Space Plan**

#### LandWell 2200 Master Plan



#### Park & Open Space Master Plan



Las Vegas Wash Park



**Central Park** 

# Parks & Open Space

- 2 Community Parks
- 12 Neighborhood Parks
- 2 Linear Park Trail Corridors
- Pocket Parks & Plazas
  - 0.5 Acres for every 200 units
  - Walkways throughout

THE LANDWELL COMPANY

# Landwell East Master Plan



THE JDW/FLL

#### Program

- Size -2,197 Acres
- Dwelling Units 15,000
- Mixed Use Centers

   Urban Core
   147 acres, 822,000 SF
   Lake Mead Village Center
   75 acres, 1,280,000 SF
   Galleria Village Center
   53 acres, 517,000 SF
- Employment Center 58 acres
- Parks & Open Space 490 acres
- Three Elementary schools 30 acres
- Jr. High School 20 acres

# Neighborhood Plan

### LandWell 2200 Master Plan





# Connect