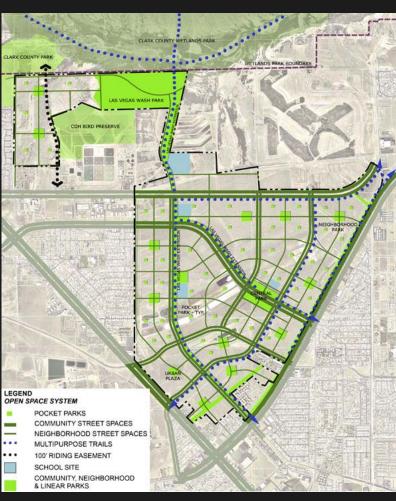

# **Open Space Plan**

#### LandWell 2200 Master Plan

#### Park & Open Space Master Plan

Las Vegas Wash Park

**Central Park** 

# Parks & Open Space

- 2 Community Parks
- 12 Neighborhood Parks
- 2 Linear Park Trail Corridors
- Pocket Parks & Plazas
  - 0.5 Acres for every 200 units
  - Walkways throughout

THE LANDWELL COMPANY