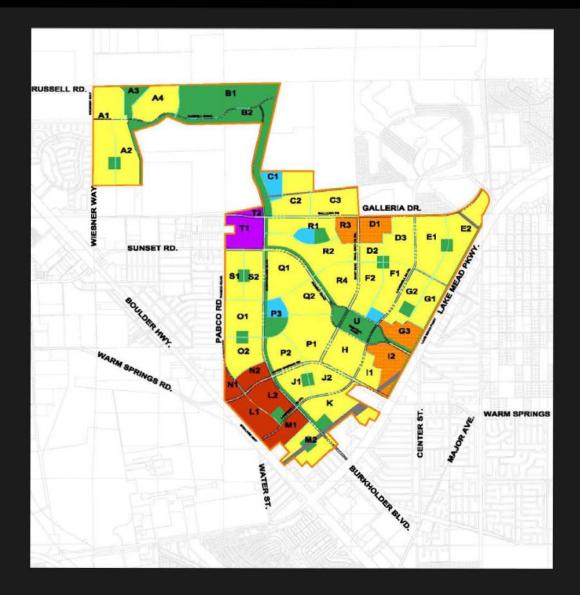

ets Network





# **Open Space Plan**

#### LandWell 2200 Master Plan



#### Park & Open Space Master Plan



Las Vegas Wash Park



**Central Park** 

# Parks & Open Space

- 2 Community Parks
- 12 Neighborhood Parks
- 2 Linear Park Trail Corridors
- Pocket Parks & Plazas
  - 0.5 Acres for every 200 units
  - Walkways throughout

THE LANDWELL COMPANY

# Landwell East Master Plan



THE JDW/FLL

#### Program

- Size -2,197 Acres
- Dwelling Units 15,000
- Mixed Use Centers

   Urban Core
   147 acres, 822,000 SF
   Lake Mead Village Center
   75 acres, 1,280,000 SF
   Galleria Village Center
   53 acres, 517,000 SF
- Employment Center 58 acres
- Parks & Open Space 490 acres
- Three Elementary schools 30 acres
- Jr. High School 20 acres

# Neighborhood Plan

### LandWell 2200 Master Plan





# Connectivity

#### LandWell 2200 Master Plan



# Restoration Advisory Committee October 11, 2007

# Neighborhood Street Sections



# **Product Types and Mix**

#### LandWell 2200 Master Plan



LANDWELL COMPANY

# **Product Types and Mix**

THE DW/FL1



**Neighborhood Product Mix Requirements** 

- 3 Different Product Types
- 1 Product from Groups 1-3
- 1 Product from Groups 4-5
- 60% Maximum for any one Product Type
- 10% Minimum for any Product Type

#### Product Diversity

- 3 Varied Models per Product
- 3 Architectural Styles for Each Model

### LandWell 2200 Master Plan





Single Family Restoration Advisory Committee October 11, 2007



# Sample Plan









# Sample Plan

# LandWell 2200 Master Plan





#### **Urban Core**

# LandWell 2200 Master Plan





#### **Urban C