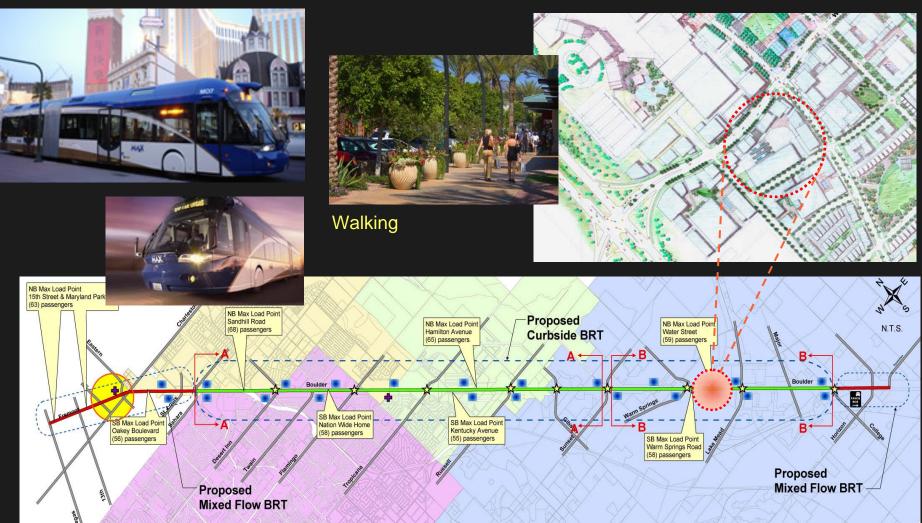

# Mass Transit - BRT

#### Boulder Highway BRT Line

Restoration Advisory Committee October 11, 2007

#### Landwell Center & Transfer Station