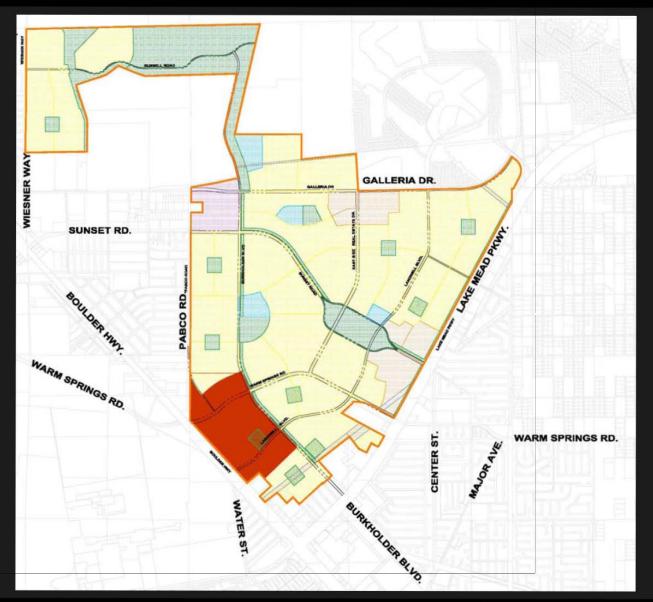

2200 Master Plan





# Connectivity

#### LandWell 2200 Master Plan



# Restoration Advisory Committee October 11, 2007

# Neighborhood Street Sections



# **Product Types and Mix**

#### LandWell 2200 Master Plan



LANDWELL COMPANY

# **Product Types and Mix**

THE DW/FL1



**Neighborhood Product Mix Requirements** 

- 3 Different Product Types
- 1 Product from Groups 1-3
- 1 Product from Groups 4-5
- 60% Maximum for any one Product Type
- 10% Minimum for any Product Type

#### Product Diversity

- 3 Varied Models per Product
- 3 Architectural Styles for Each Model

### LandWell 2200 Master Plan





Single Family Restoration Advisory Committee October 11, 2007



# Sample Plan









# Sample Plan

# LandWell 2200 Master Plan





#### **Urban Core**

# LandWell 2200 Master Plan





#### **Urban Core**





- Center of Regional Significance
- Economic Engine for Downtown Henderson
- Main Street
- Gaming and Entertainment anchor
- Urban Housing
- Urban Connections to Neighborhoods



THE LANDWELL COMPANY

#### **Urban Core**

### LandWell 2200 Master Plan



THE LANDWELL COMPANY

# **Urban Core Rendering**

#### LandWell 2200 Master Plan





Connectivity

#### **Urban Core Street Section**





# **Street Frontage Standards**

# LandWell 2200 Master Plan

| Street Type<br>Diagrams for illustrative purposes only.<br>See Street Cross Sections, Exhibit 5.2