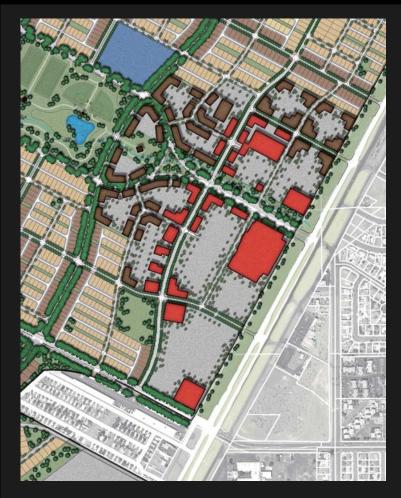

| Medium D<br>Breditania B<br>fronting s                             | wildings -                      | 25                         | Detached<br>Sidewalk | ŗ                                        | 8.                            | Residential<br>Streetscape | NA                      |



# Mass Transit - BRT

#### LandWell 2200 Master Plan



#### Boulder Highway BRT Line



Restoration Advisory Committee October 11, 2007

#### Landwell Center & Transfer Station

# Gaming

# LandWell 2200 Master Plan





### **Block Plan**

### LandWell 2200 Master Plan







LANDWELL COMPANY





# Village Centers

#### LandWell 2200 Master Plan





# Village Center Principles

# LandWell 2200 Master Plan



Lake Mead Village Center



- A people place
- Main street
- Buildings form spaces
- Second floor offices
- Focal architecture
- The Plaza

LANDWELL COMPANY

# Connectivity

### LandWell 2200 Master Plan





# **Street Frontage Standards**

# LandWell 2200 Master Plan

| ingrum s for Illustrative purposes only. See<br>Street Cross Sections, Exhibit 52 | Buildings                                                      |                 | Walks + Trails                   |       |          | Landsraping + Walls +<br>Landform |                         |
|-----------------------------------------------------------------------------------|----------------------------------------------------------------|-----------------|----------------------------------|-------|----------|--------------------