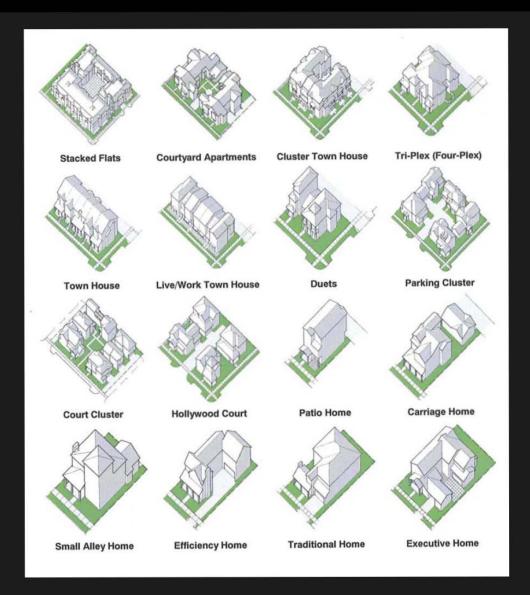

# **Product Types and Mix**

# **Product Types and Mix**

THE DW/FL1

**Neighborhood Product Mix Requirements** 

- 3 Different Product Types
- 1 Product from Groups 1-3
- 1 Product from Groups 4-5
- 60% Maximum for any one Product Type
- 10% Minimum for any Product Type

#### Product Diversity

- 3 Varied Models per Product
- 3 Architectural Styles for Each Model