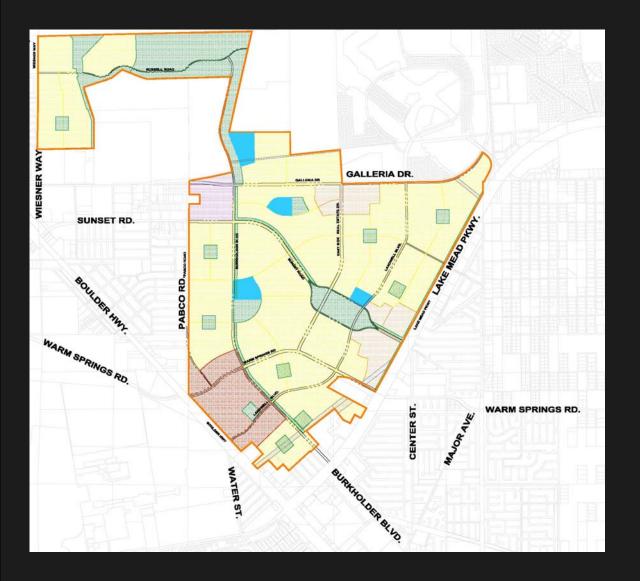

| 70% of the street<br>frontage sourt have<br>building facades | 25'             | Detached  | 5'    | a*        | ED, RO                            | ,                     |
| Velghharhaad Neat Streets                                                         |                                                              |                 |           |       |           |                                   |                       |
|                                                                                   | 30% Front                                                    | 25'             | Detached  | e     | 5'        | ED, RO                            | ,                     |



#### LandWell 2200 Master Plan

# **Business Center**





# Schools

# LandWell 2200 Master Plan



- 3 Elementary Schools
- 1 Middle School



Public Workshop Planning Commission Development Agreement 1st Council Hearing Development Agreement Council Approval Begin Infrastructure Construction Begin First Home Horizontal Construction Begin First Home Vertical Construction First Home Occupied July 26, 2007 August 16, 2007 September 4, 2007 September 18, 2007 December 2007 October 2008 April 2009 September 2009



- 2197 Acres
- 15000 Dwelling Units
- Density 6.82 DUA (Inspirada is 6.96 DUA)
- 2.2 Million Square Feet or 275 Acres of Commercial/Retail/Gaming
- 3 Elementary School Site and 1 Middle School Site
- 490 Acres Open Space
- 58 Acres of Business Center



# **A** Continuation