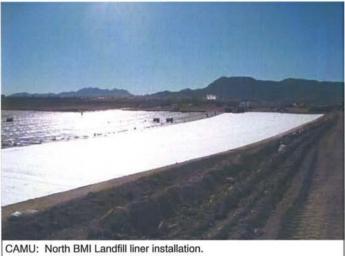

#### CAMU Activity:

- Day Shift:

- ESI continued placing geosynthetics on N. BMI Landfill.
- Continued excavating contaminated soil from NW basin/Phase IIIB and placing in Phase I & II.
  Continued screening cover soils for N. BMI Landfill from 200,000 cy stockpile.
  Continued hauling/placing 1\* and 6\* minus cover soils on N. BMI Landfill.