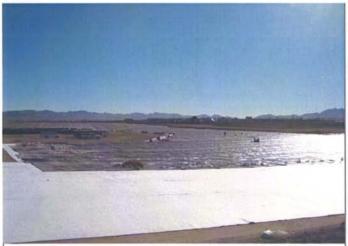

#### CAMU Activity:

- Day Shift:

- ESI continued placing geosynthetics on N. BMI Landfill.
- Continued excavating contaminated soil from NW basin/Phase IIIB and placing in Phase I & II.
  Continued screening cover soils for N. BMI Landfill from 200,000 cy stockpile.
  Continued hauling/placing 1\* and 6\* minus cover soils on N. BMI Landfill.

- Continued grading in Phase IIIA. Working south slope.
  Continued scrape of Phase IIIB, IV, and V. and haul material to Phase II.

Night Shift: - Continue placing material in Phase II.