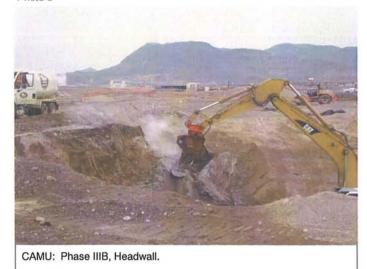

## **DAILY PHOTO LOG**

Photo 1

CAMU: North BMI Landfill. North slope.

Photo 2

Photo 3

Photo 4

Ver 1.1 11/07 4 of 4