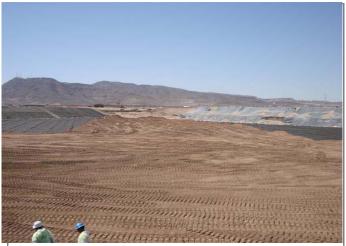

| Project No./Contract No.                                                                                                                                                                                                                              | Project Title / Location                                                                                                                                                                               | Day of Report           | Report No. |
|-------------------------------------------------------------------------------------------------------------------------------------------------------------------------------------------------------------------------------------------------------|--------------------------------------------------------------------------------------------------------------------------------------------------------------------------------------------------------|-------------------------|------------|
| 6389                                                                                                                                                                                                                                                  | BRC Eastside Common Areas Soils Remediation                                                                                                                                                            | 12-May-09               | 303        |
| escription of Work Executed Today                                                                                                                                                                                                                     |                                                                                                                                                                                                        |                         |            |
| astside Mixing and Drying Act                                                                                                                                                                                                                         | livity:                                                                                                                                                                                                |                         |            |
| Continued final scrape of floor in<br>Tracking wet material from SW-<br>Scrape and stockpile Southern F                                                                                                                                               |                                                                                                                                                                                                        | L                       |            |
| Night Shift:<br>Hauled 1 <sup>*</sup> minus material from th                                                                                                                                                                                          | ne Beta ditch staging area, stockpile.                                                                                                                                                                 |                         |            |
| CAMU Activity:                                                                                                                                                                                                                                        |                                                                                                                                                                                                        |                         |            |
| Completed excavation of PCB m<br>Continued excavation of NE-1 an<br>ESI liner crew continued installa<br>Backfilled anchor trenches in Ph<br>NE Equalization basin, working v<br>Continued grading of floor and n<br>Continued backfilling areas arou | tion of geotextile on slopes in Phase IIIB.<br>ase IIIB.<br>on final grading with D6 dozer.<br>orth slope in Phase IV.                                                                                 | vas taken.              |            |
| Night Shift<br>Continued placing material in Ph<br>Continued placement of 1" minu                                                                                                                                                                     |                                                                                                                                                                                                        |                         |            |
| Embankment<br>Phase 1 embankment, complete<br>Phase 1 estimated cummulative<br>Phase II embankment, complete                                                                                                                                          | embankment placed:                                                                                                                                                                                     |                         |            |
|                                                                                                                                                                                                                                                       | e 1: LCRS Sump: Measurement taken: (N/A). Water Pumped: (N/A)<br>Vadose: Measurement taken. (N/A). Water Pumped: (N/A<br>se II: LCRS Sump: Measurement taken: (N/A). Water Pumped: (N/A<br>Vadose: N/A | N).                     |            |
| Inspections: CAMU: Weston m<br>Weston a                                                                                                                                                                                                               | nonitored sump access.<br>and Geoysntec with Entact are monitoring Phase IIIB operations layer pl                                                                                                      | lacement as it is place | d          |
|                                                                                                                                                                                                                                                       |                                                                                                                                                                                                        |                         |            |