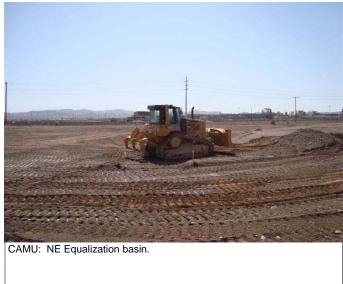

| Project No./Contract No.                                                                                                                                                                                                                              | Project Title / Location                                                                                                                                                                               | Day of Report           | Report No. |
|-------------------------------------------------------------------------------------------------------------------------------------------------------------------------------------------------------------------------------------------------------|--------------------------------------------------------------------------------------------------------------------------------------------------------------------------------------------------------|-------------------------|------------|
| 6389                                                                                                                                                                                                                                                  | BRC Eastside Common Areas Soils Remediation                                                                                                                                                            | 12-May-09               | 303        |
| escription of Work Executed Today                                                                                                                                                                                                                     |                                                                                                                                                                                                        |                         |            |
| astside Mixing and Drying Act                                                                                                                                                                                                                         | livity:                                                                                                                                                                                                |                         |            |
| Continued final scrape of floor in<br>Tracking wet material from SW-<br>Scrape and stockpile Southern F                                                                                                                                               |                                                                                                                                                                                                        | L                       |            |
| Night Shift:<br>Hauled 1 <sup>*</sup> minus material from th                                                                                                                                                                                          | ne Beta ditch staging area, stockpile.                                                                                                                                                                 |                         |            |
| CAMU Activity:                                                                                                                                                                                                                                        |                                                                                                                                                                                                        |                         |            |
| Completed excavation of PCB m<br>Continued excavation of NE-1 an<br>ESI liner crew continued installa<br>Backfilled anchor trenches in Ph<br>NE Equalization basin, working v<br>Continued grading of floor and n<br>Continued backfilling areas arou | tion of geotextile on slopes in Phase IIIB.<br>ase IIIB.<br>on final grading with D6 dozer.<br>orth slope in Phase IV.                                                                                 | vas taken.              |            |
| Night Shift<br>Continued placing material in Ph<br>Continued placement of 1" minu                                                                                                                                                                     |                                                                                                                                                                                                        |                         |            |
| Embankment<br>Phase 1 embankment, complete<br>Phase 1 estimated cummulative<br>Phase II embankment, complete                                                                                                                                          | embankment placed:                                                                                                                                                                                     |                         |            |
|                                                                                                                                                                                                                                                       | e 1: LCRS Sump: Measurement taken: (N/A). Water Pumped: (N/A)<br>Vadose: Measurement taken. (N/A). Water Pumped: (N/A<br>se II: LCRS Sump: Measurement taken: (N/A). Water Pumped: (N/A<br>Vadose: N/A | N).                     |            |
| Inspections: CAMU: Weston m<br>Weston a                                                                                                                                                                                                               | nonitored sump access.<br>and Geoysntec with Entact are monitoring Phase IIIB operations layer pl                                                                                                      | lacement as it is place | d          |
|                                                                                                                                                                                                                                                       |                                                                                                                                                                                                        |                         |            |